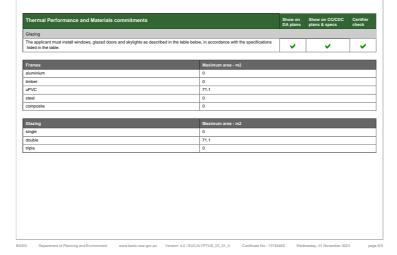

| nermal Performance and Materials commitments                                                                                                                                                                                                                                                                                                                                                                                                                                                                                                                                                                                    | Show on<br>DA plans | Show on CC/CDC<br>plans & specs | Certifie<br>check |
|---------------------------------------------------------------------------------------------------------------------------------------------------------------------------------------------------------------------------------------------------------------------------------------------------------------------------------------------------------------------------------------------------------------------------------------------------------------------------------------------------------------------------------------------------------------------------------------------------------------------------------|---------------------|---------------------------------|-------------------|
| mulation Method                                                                                                                                                                                                                                                                                                                                                                                                                                                                                                                                                                                                                 |                     |                                 |                   |
| sessor details and thermal loads                                                                                                                                                                                                                                                                                                                                                                                                                                                                                                                                                                                                |                     |                                 |                   |
| e applicant must attach the certificate referred to under "Assessor Details" on the front page of this BASIX certificate (he "Assessor Details" on the front page of this BASIX certificate (he "Assessor Details are policion for the proposed development application and construction certificate all policion for the proposed development or the application for the application for the application for an one-proposed development. The application for an occupation certificate for the proposed development.                                                                                                          |                     |                                 |                   |
| e Assessor Certificate must have been issued by an Accredited Assessor in accordance with the Thermal Comfort Protocol.                                                                                                                                                                                                                                                                                                                                                                                                                                                                                                         |                     |                                 |                   |
| e details of the proposed development on the Assessor Certificate must be consistent with the details shown in this BASIX<br>riflicate, including the Cooling and Heating loads shown on the front page of this certificate and the "Construction" and "Glazing"<br>less below.                                                                                                                                                                                                                                                                                                                                                 |                     |                                 |                   |
| e applicant must show on the plans accompanying the development application for the proposed development, all matters which<br>According Certificate requires to be shown on hose plans. Those plans must been a stamp of endorsement from the According<br>season to certify that his a the case. The applicant must show on the plans accompanying the application for a construction<br>enflicted (or complying development certificate, if application), and the plans accompanies set out in the Assessor<br>enflicted, and all applicants of the proposed development with him we used to calculate those specifications. | •                   | ~                               | -                 |
| e applicant must construct the development in accordance with all thermal performance specifications set out in the Assessor<br>etilicate, and in accordance with those aspects of the development application or application for a complying development certificate<br>inch were used to accludate those specifications.                                                                                                                                                                                                                                                                                                      |                     | ~                               | ~                 |
| e applicant must show on the plans accompanying the development application for the proposed development, the locations of<br>ining fans set out in the Assessor Certificate. The applicant must show on the plans accompanying the application for a construction<br>rifilizate (or complying development certificate, if applicable), the locations of ceiling fans set out in the Assessor Certificate                                                                                                                                                                                                                       | ~                   | ~                               | ~                 |

#### Glazing:

-PVC Framed double glazing: to all glazing

-Type A (U-Value: 3.0, SHGC: 0.48) -Type B (U-Value: 3.0, SHGC: 0.56)

U-Value & SHGC are combiend glass and frame figures.

\*Frame and glass types are a guide only

\*U-alues specified are a minimum (lower is better)

\*SHGC to be within +/-5%