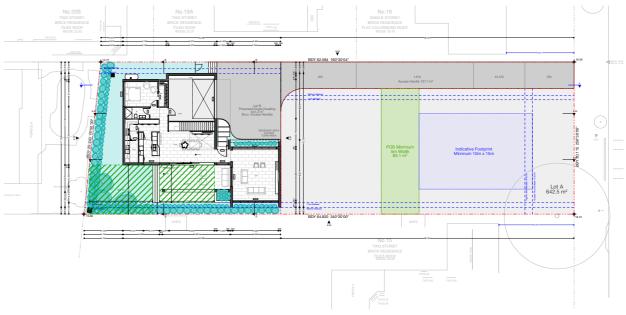

Please refer to NatHERs individual cerificates for further details.

**GROUND FFL FSR** 1:500

FIRST FFL FSR 1:500

GROUND FFL LANDSCAPE 3 1:500

**GROUND FFL POS** 1:500

- PROPOSED STORMWATER EASEMENT DESIGNED BY NY CIVIL ENGINEERING
- REFER TO STORMWATER MANAGEMENT PLAN FOR ENGINEER DETAILS AND SPECIFICATIONS