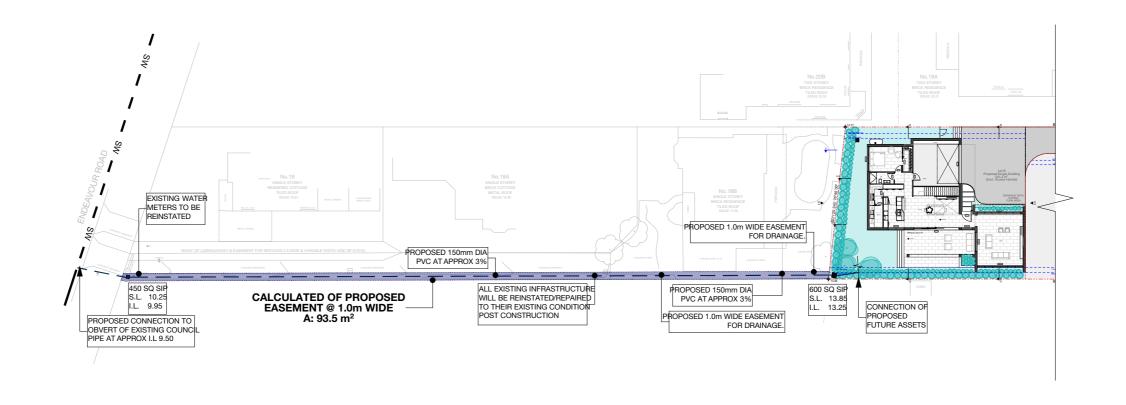

Please refer to NatHERs individual cerificates for further details.

**GROUND FFL FSR** 1:500

FIRST FFL FSR 1:500

GROUND FFL LANDSCAPE 3 1:500

**GROUND FFL POS** 1:500

- PROPOSED STORMWATER EASEMENT DESIGNED BY NY CIVIL ENGINEERING
- REFER TO STORMWATER MANAGEMENT PLAN FOR ENGINEER DETAILS AND SPECIFICATIONS