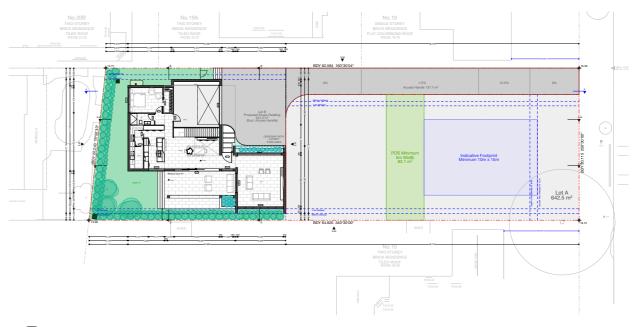

Please refer to NatHERs individual cerificates for further details.

**GROUND FFL FSR** 1:500

FIRST FFL FSR 1:500

GROUND FFL LANDSCAPE 3 1:500

**GROUND FFL POS** 1:500

- PROPOSED STORMWATER EASEMENT DESIGNED BY NY CIVIL ENGINEERING
- REFER TO STORMWATER MANAGEMENT PLAN FOR ENGINEER DETAILS AND SPECIFICATIONS