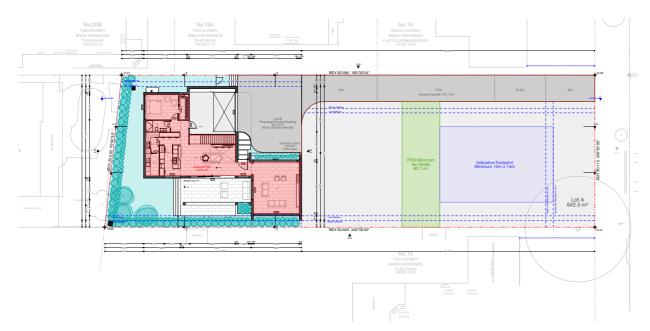

Please refer to NatHERs individual cerificates for further details.

**GROUND FFL FSR** 1:500

FIRST FFL FSR 1:500

GROUND FFL LANDSCAPE 3 1:500

**GROUND FFL POS** 1:500

- PROPOSED STORMWATER EASEMENT DESIGNED BY NY CIVIL ENGINEERING
- REFER TO STORMWATER MANAGEMENT PLAN FOR ENGINEER DETAILS AND SPECIFICATIONS