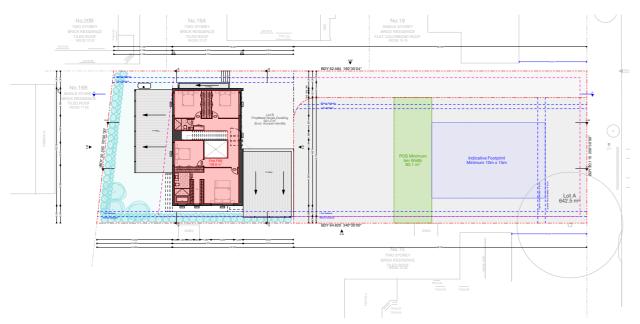

Please refer to NatHERs individual cerificates for further details.

**GROUND FFL FSR** 1:500

FIRST FFL FSR 1:500

GROUND FFL LANDSCAPE 3 1:500

**GROUND FFL POS** 1:500

- PROPOSED STORMWATER EASEMENT DESIGNED BY NY CIVIL ENGINEERING
- REFER TO STORMWATER MANAGEMENT PLAN FOR ENGINEER DETAILS AND SPECIFICATIONS